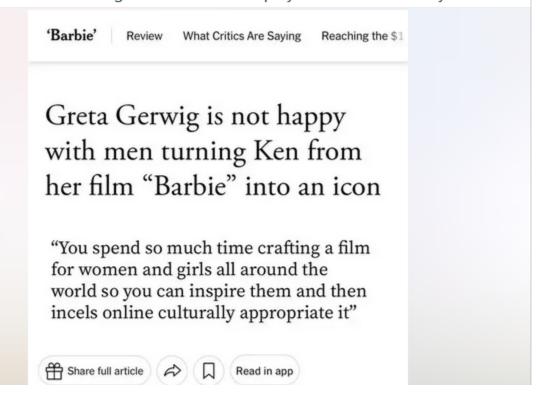

Once you wake up, there is no going back to sleep.

Jasper Woodcock @Jasper Woodcock

21h · 🔓

You toxic gabbers ruined a wonderful girl boss movie. I hope you're satisfied with yourselves.

How I sleep at night knowing I spread an irreversible amount of anti-government content online